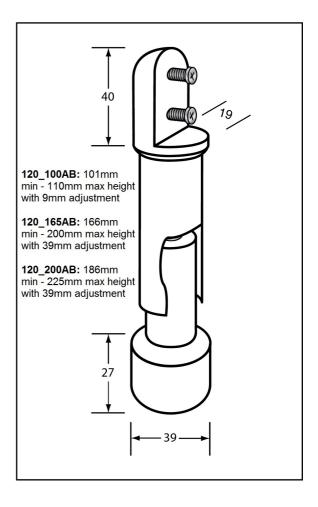

#### **Specification**

| Material   | Aluminium                                                                                                                          |
|------------|------------------------------------------------------------------------------------------------------------------------------------|
| Finish     | Natural Anodised                                                                                                                   |
| Features   | Off Floor System                                                                                                                   |
| Dimensions | 120_165AB: 166mm min - 200mm max height<br>with 39mm adjustment<br>120_200AB: 186mm min - 225mm max height<br>with 39mm adjustment |